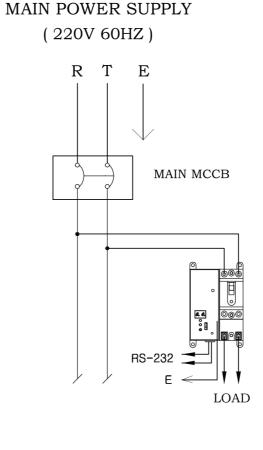

ct is designed for panel board of unmanned electrical facility in these inaccessible places.

### HIGHLIGHTS

- · ELB stand-alone product
- KC certified products
- · Automatic recovery system
- Blocked cause analysis
- Blocked history can be checked
- **APPLICATION AREAS**
- · Communication facility · Public facility
- · Agriculture facility Broadcast facility
- · Fishery facility · Security facility

### **BASIC TECHNICAL DETAILS**

| 220 V          |
|----------------|
| 2P - 2E        |
| 1P - 2W        |
| 20 A           |
| 60 Hz          |
| 2.5 kA         |
| 15 mA          |
| under 0.03 sec |
|                |
|                |
|                |
|                |
|                |
|                |
|                |
|                |

### WIRE CONNECTION

120

Protection



# 75.50

### **TECHNICAL DETAILS**

Display when breaker operation due to surge, overcurrent, leakage Auto restore after disappear temporary surge, leakage Don't restore due to overload or short circuits

| Charging Device                  | Super capacitor                                          |
|----------------------------------|----------------------------------------------------------|
| Show cause blocking method       | Display the LED when overcurrent, surge, leakage         |
| Communication Interface (Option) | RS-232                                                   |
| Recovery Operation Time          | 4sec                                                     |
| Behavior Monitoring duration     | Blocking caused monitored for 10 minutes after power-off |
| Recovery Unit P