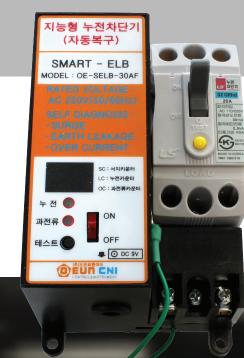

Smart ELB

# SELF RESTORING ELB

## **Smart ELB**

- · Block cause by leakage current
- · Auto restore when leakage detection result of normal
- $\cdot\,$  Auto restore when In the case of block due to the surge
- · Save block cause (Function of Black Box)
- · Remote monitoring
- · In the case of over-current occurs block and alarm
- · Because of using a general circuit breaker, reliability is ensured
- · Setting the power switch, operating at general circuit breaker

### Smart ELB - SMART EARTH LEAKAGE BREAKER

Smart ELB is the automatically restore the device on which the circuit breaker to determine the reason for the block when the circuit breaker is block. The block has been the cause, short-circuit, over-current and short-circuit, there is such as surge. If leakage occurs, it is determined whether the inside of the sensing circuit breaker load side leakage, result to perform restore operation when a normal. Without running the restore operation in the case where the over-current occurs, it sounded the alarm, the state of the load administrator to confirm, to the restore of the manually. Immediately a restore operation if the surge cause of the block. This product is designed for panel board of unmanned electrical facility in these inaccessible places.