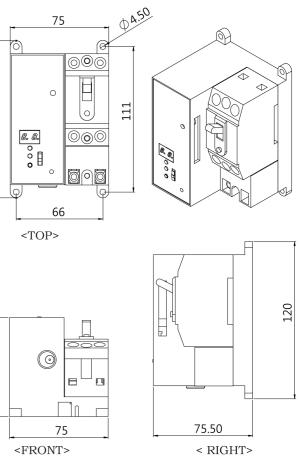

# 75.50

### **TECHNICAL DETAILS**

Display when breaker operation due to surge, overcurrent, leakage Auto restore after disappear temporary surge, leakage Don't restore due to overload or short circuits

| Charging Device                  | Super capacitor                                          |
|----------------------------------|----------------------------------------------------------|
| Show cause blocking method       | Display the LED when overcurrent, surge, leakage         |
| Communication Interface (Option) | RS-232                                                   |
| Recovery Operation Time          | 4sec                                                     |
| Behavior Monitoring duration     | Blocking caused monitored for 10 minutes after power-off |
| Recovery Unit Power Supply       | Load side of circuit breaker                             |
| Recovery Time                    | Within 4 seconds after resolving cause blocking          |
| Recovery Method                  | DC motor-driven                                          |
| Removable Ground Terminal        | Only replaceable stability and circuit breaker equipment |
| Related Standards(Standard)      | K60947-2 (KATS 2009) Satisfaction                        |
| Size (W x D x H)                 | 75 x 120 x 75.5 [mm]                                     |
| <b>Operation Temperature</b>     | -10 ~ 60 °C                                              |
|                                  |                                                          |

### **DIMENSION INFORMATION**