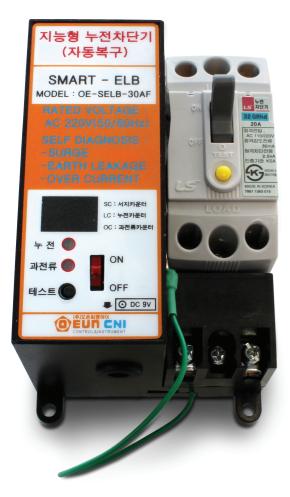

Smart ELB

# SELF RESTORING ELB

## **Smart ELB**

- · Block cause by leakage current
- · Auto restore when leakage detection result of normal
- $\cdot\,$  Auto restore when In the case of block due to the surge
- · Save block cause (Function of Black Box)
- · Remote monitoring
- · In the case of over-current occurs block and alarm
- · Because of using a general circuit breaker, reliability is ensured
- · Setting the power switch, operating at general circuit breaker

### Smart ELB - SMART EARTH LEAKAGE BREAKER

Smart ELB is the automatically restore the device on which the circuit breaker to determine the reason for the block when the circuit breaker is block. The block has been the cause, short-circuit, over-current and short-circuit, there is such as surge. If leakage occurs, it is determined whether the inside of the sensing circuit breaker load side leakage, result to perform restore operation when a normal. Without running the restore operation in the case where the over-current occurs, it sounded the alarm, the state of the load administrator to confirm, to the restore of the manually. Immediately a restore operation if the surge cause of the block. This product is designed for panel board of unmanned electrical facility in these inaccessible places.